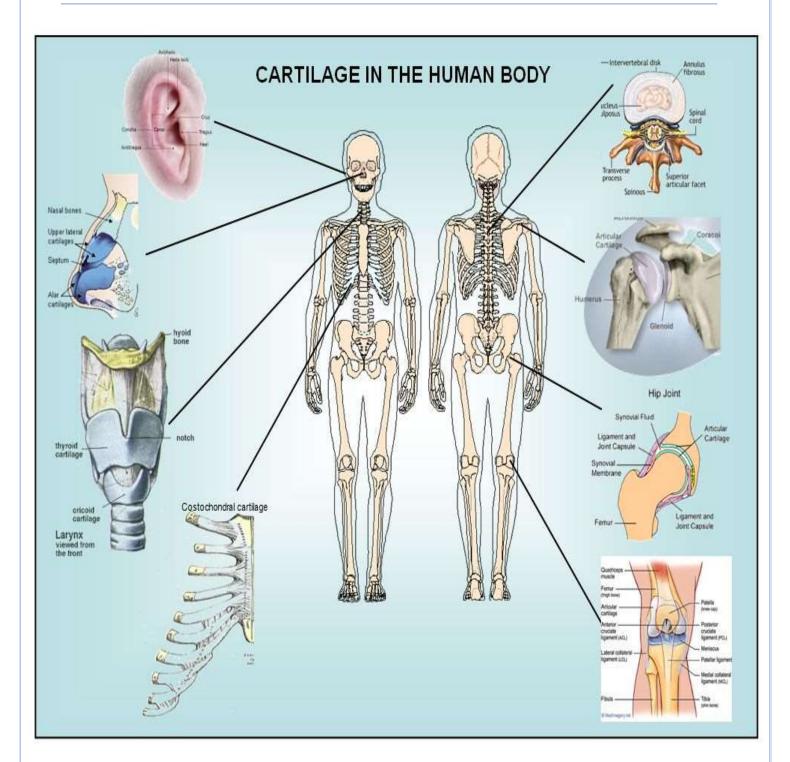

Al-Mustaqbal University
Prosthetics and Orthotics Engineering Department
2<sup>nd</sup> Class

Anatomy Laboratory Lecturer :Dr. Sally Alwash & Eng. Noor Adnan

1<sup>st</sup> term – Lect. 2

#### **Cartilage:**



### $\label{eq:Al-Mustaqbal University} \mbox{Prosthetics and Orthotics Engineering Department} \\ \mbox{2}^{\rm nd} \mbox{ Class}$

Anatomy Laboratory Lecturer :Dr. Sally Alwash & Eng. Noor Adnan

1<sup>st</sup> term – Lect. 2





# Al-Mustaqbal University Prosthetics and Orthotics Engineering Department 2<sup>nd</sup> Class Anatomy Laboratory

Lecturer :Dr. Sally Alwash &Eng. Noor Adnan

1<sup>st</sup> term – Lect. 2

#### **Joints:**





## Al-Mustaqbal University Prosthetics and Orthotics Engineering Department 2<sup>nd</sup> Class

Anatomy Laboratory Lecturer :Dr. Sally Alwash & Eng. Noor Adnan

1<sup>st</sup> term – Lect. 2





# Al-Mustaqbal University Prosthetics and Orthotics Engineering Department 2<sup>nd</sup> Class Anatomy Laboratory

Lecturer :Dr. Sally Alwash &Eng. Noor Adnan

1<sup>st</sup> term – Lect. 2

#### **Bloodvessels:**



Email (noor.adnan@uomus.edu.iq)



Al-Mustaqbal University
Prosthetics and Orthotics Engineering Department

2<sup>nd</sup> Class

Anatomy Laboratory Lecturer :Dr. Sa