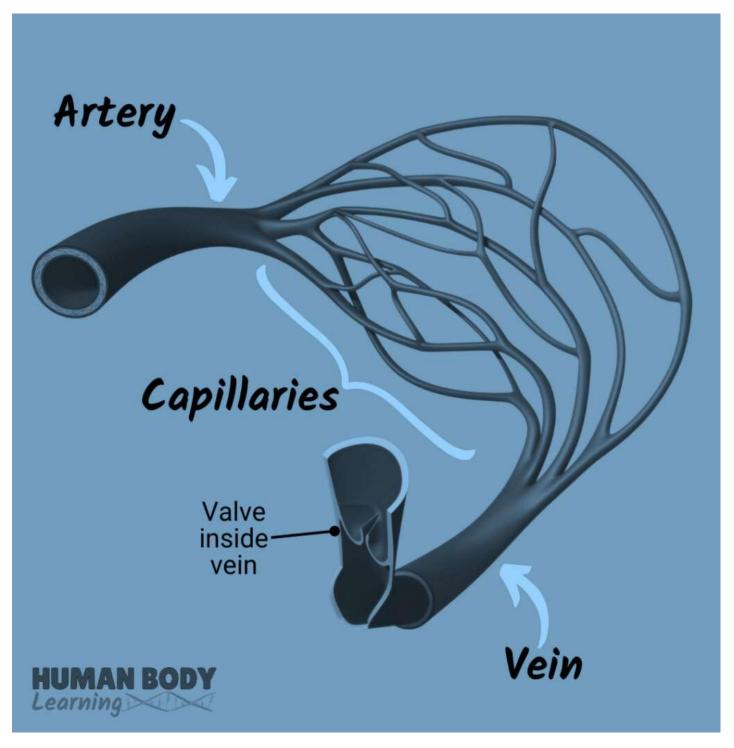

#### **Bloodvessels:**

Email (noor.adnan@uomus.edu.iq)

Al-Mustaqbal University
Prosthetics and Orthotics Engineering Department

2<sup>nd</sup> Class

Anatomy Laboratory Lecturer :Dr. Sally Alwash &Eng. Noor Adnan