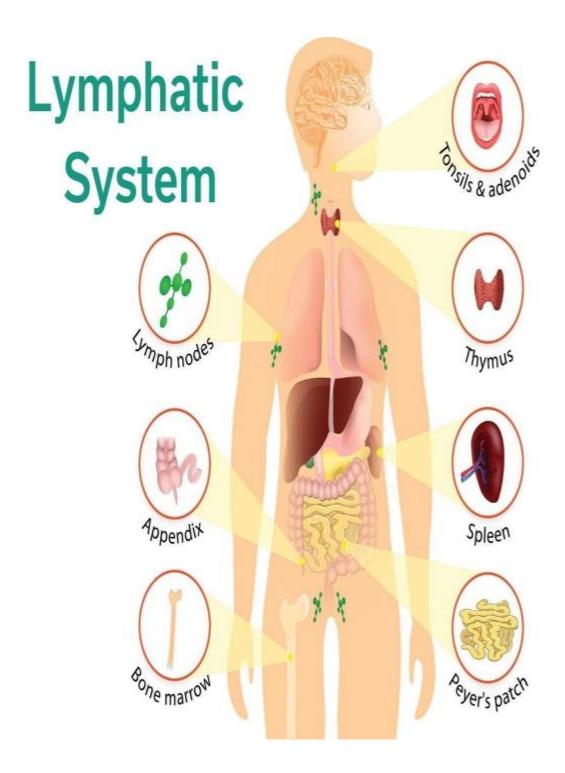

d</sup> Class Anatomy Laboratory

Lecturer :Dr. Sally Alwash &Eng. Noor Adnan

1<sup>st</sup> term – Lect. 2

#### **Joints:**





## Al-Mustaqbal University Prosthetics and Orthotics Engineering Department 2<sup>nd</sup> Class

Anatomy Laboratory Lecturer :Dr. Sally Alwash & Eng. Noor Adnan

1<sup>st</sup> term – Lect. 2





# Al-Mustaqbal University Prosthetics and Orthotics Engineering Department 2<sup>nd</sup> Class Anatomy Laboratory

Lecturer :Dr. Sally Alwash &Eng. Noor Adnan

1<sup>st</sup> term – Lect. 2

#### **Bloodvessels:**



Email (noor.adnan@uomus.edu.iq)



Al-Mustaqbal University
Prosthetics and Orthotics Engineering Department

2<sup>nd</sup> Class

Anatomy Laboratory Lecturer :Dr. Sally Alwash &Eng. Noor Adnan

1<sup>st</sup> term – Lect. 2

### **LymphaticSystem:**