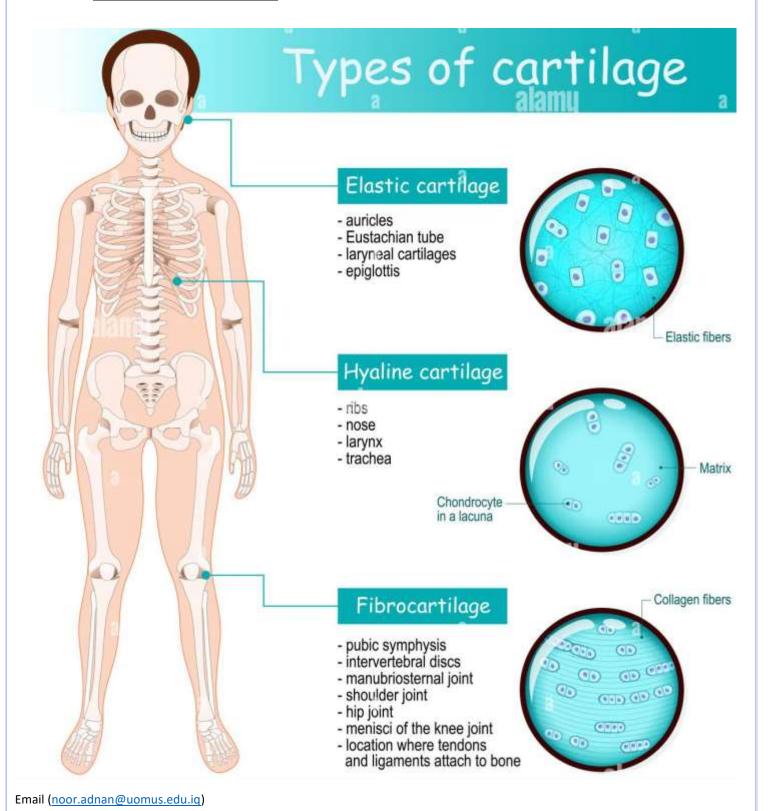

Al-Mustaqbal University
Prosthetics and Orthotics Engineering Department
2<sup>nd</sup> Class

Anatomy Laboratory Lecturer :Dr. Sally Alwash & Eng. Noor Adnan

1<sup>st</sup> term – Lect. 2

#### **Cartilage:**



### $\label{eq:Al-Mustaqbal University} \mbox{Prosthetics and Orthotics Engineering Department} \\ \mbox{2}^{\rm nd} \mbox{ Class}$

Anatomy Laboratory Lecturer :Dr. Sally Alwash & Eng. Noor Adnan

1<sup>st</sup> term – Lect. 2





# Al-Mustaqbal University Prosthetics and Orthotics Engineering Department 2<sup>nd</sup> Class Anatomy Laboratory

Lecturer :Dr. Sally Alwash &Eng. Noor Adnan

1<sup>st</sup> term – Lect. 2

#### **Joints:**





## Al-Mustaqbal University Prosthetics and Orthotics Engineering Department 2<sup>nd</sup> Class

Anatomy Laboratory Lecturer :Dr. Sally Alwash & Eng. Noor Adnan

1<sup>st</sup> term – Lect. 2





# Al-Mustaqbal University Prosthetics and Orthotics Engineering Department 2<sup>nd</sup> Class Anatomy Laboratory

Lecturer :Dr. Sally Alwash &Eng. Noor