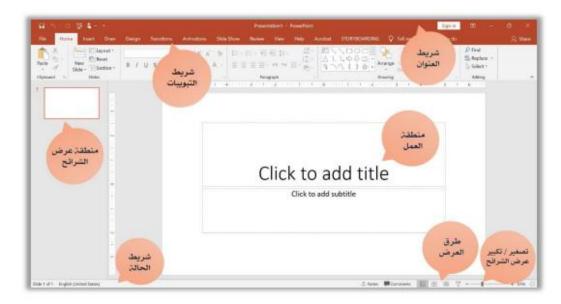

## كيفية اغلاق ملف PowerPoint؟

هنالك ثلاثة طرائق لأغلاق الملف المفتوح حاليا او البرنامج بصورة عامة، وهذه الطرق هي.

ما المكونات الرئيسة لنافذة برنامج MS PowerPoint؟

تتكون الشاشة الرئيسة لبرنامج MS PowerPoint من خمسة أجزاء رئيسة، موضحة في الشكل.

1- شريط العنوان Title Bar: يقع هذا الشريط في اعلى النافذة ويحتوي على اسم البرنامج واسم الملف المفتوح حالياً، ازرار التحكم بالنافذة (اغلاق النافذة، تكبير/تصغير النافذة، إخفاء النافذة في شريط المهام)، إضافة الى شريط أدوات الوصول السريع Quick Access Toolbar و كما موضح في الشكل التالي.