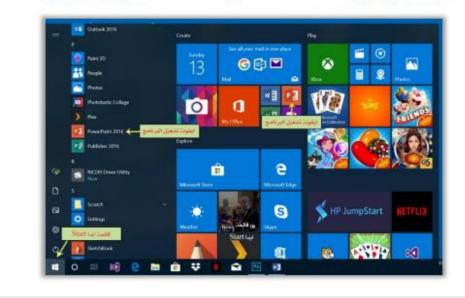

## الطريقة الأولى.

عن طريق اتباع الخطوات:

- 1. انقر فوق الزر ابدأ Start.
- ٢. من قائمة All Programs اذهب الى التبويب (P) واختر منه MS PowerPoint.

### الطريقة الثانية.

عن طريق ايقونة البحث في شريط المهام، اكتب PowerPoint ستظهر لك ايقونة البرنامج في اعلى نافذة البحث، بإمكانك الضغط عليها وتشغيل البرنامج عن طريقها.