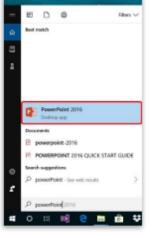

### الطريقة الثانية.

عن طريق ايقونة البحث في شريط المهام، اكتب PowerPoint ستظهر لك ايقونة البرنامج في اعلى نافذة البحث، بإمكانك الضغط عليها وتشغيل البرنامج عن طريقها.