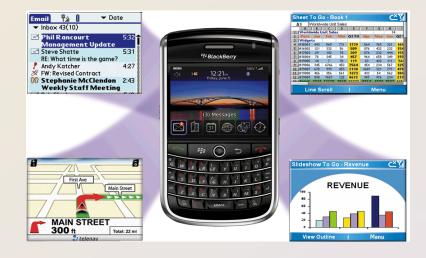

 Business Software for Phones enables users to create and manage documents, notes, budgets, emails, messages, photos, e-books, travel plans, and browse the web.

 Scaled down versions of software are available to work with smart phones and other mobile devices