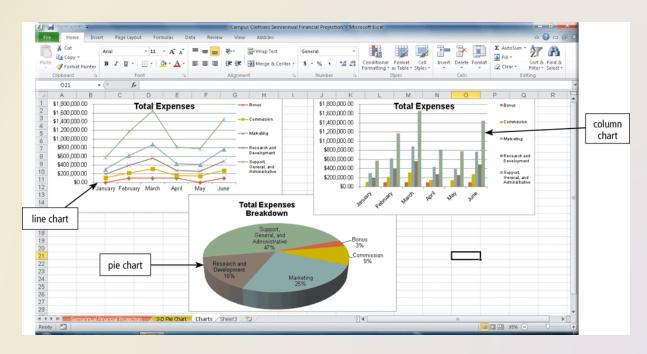

 Another standard feature of spreadsheet software is <u>charting</u>, which <u>depicts the data in graphical form</u>. A visual representation of data through charts often makes it easier for users to see at a glance the <u>relationship among the numbers</u>.

### **Web Applications**

| 1                          | Favorites 🛛 🍰 🌈 Suggested Sites 🔻 🔗 Ge            | et More Add-ons 🔻                                                                                                        |                                                                                                               |                                                                                                 |                                                                                                                                |                                                                                      |                                                                                             |                                                                                                            |   |
|----------------------------|---------------------------------------------------|--------------------------------------------------------------------------------------------------------------------------|---------------------------------------------------------------------------------------------------------------|-------------------------------------------------------------------------------------------------|--------------------------------------------------------------------------------------------------------------------------------|--------------------------------------------------------------------------------------|---------------------------------------------------------------------------------------------|------------------------------------------------------------------------------------------------------------|---|
| _                          | campus clothiers semiannual financial projection  |                                                                                                                          |                                                                                                               |                                                                                                 | ł                                                                                                                              | 🕯 🔹 🖾 🔹 🖆                                                                            | 🖶 🕶 Page 🕶 Sa                                                                               | afety 🕶 Tools 🕶 🔞 🕶                                                                                        |   |
| Gm                         | <u>ail Calendar</u> Documents <u>Reader Web</u> n | nore V                                                                                                                   |                                                                                                               |                                                                                                 |                                                                                                                                |                                                                                      |                                                                                             | <u>Settings</u> ▼   <u>Sign</u>                                                                            | - |
| G                          | oogle docs campus clothiers semi                  | iannual financial p                                                                                                      | projection 🔒 Priv                                                                                             | rate to me + 1 more                                                                             |                                                                                                                                | Upda                                                                                 | ted 6 days ago 📃                                                                            | Saved 🔒 Share                                                                                              | 1 |
| File                       | Edit View Insert Format Form To                   | ools Help                                                                                                                |                                                                                                               |                                                                                                 |                                                                                                                                |                                                                                      |                                                                                             |                                                                                                            | 1 |
| a                          | 🔊 🔉 🎘 🕈 🛔 💲 % 123 🕶 11pt                          | - B Abc A -                                                                                                              |                                                                                                               |                                                                                                 | - di                                                                                                                           |                                                                                      |                                                                                             |                                                                                                            |   |
|                            |                                                   |                                                                                                                          |                                                                                                               |                                                                                                 |                                                                                                                                |                                                                                      |                                                                                             |                                                                                                            | 5 |
| Forr                       | mula:                                             |                                                                                                                          |                                                                                                               |                                                                                                 |                                                                                                                                |                                                                                      |                                                                                             | Show all formulas                                                                                          | J |
|                            |                                                   |                                                                                                                          |                                                                                                               | D                                                                                               |                                                                                                                                |                                                                                      |                                                                                             | н                                                                                                          |   |
| 1                          | Campus Clo                                        |                                                                                                                          | l                                                                                                             |                                                                                                 | E                                                                                                                              | F                                                                                    | G                                                                                           | П                                                                                                          |   |
| 1                          |                                                   | thier                                                                                                                    |                                                                                                               |                                                                                                 |                                                                                                                                |                                                                                      | G                                                                                           |                                                                                                            |   |
| 1 2 3                      | Campus Clo                                        | thier                                                                                                                    |                                                                                                               |                                                                                                 |                                                                                                                                |                                                                                      | G                                                                                           |                                                                                                            |   |
| 1 2 3                      | Campus Clo                                        | thier                                                                                                                    |                                                                                                               |                                                                                                 |                                                                                                                                |                                                                                      | June                                                                                        | Total                                                                                                      |   |
| 1<br>2<br>3<br>4           | Campus Clo                                        | <b>thier</b><br>Gross Mar<br>January                                                                                     | rgin, Expe<br>February                                                                                        | nses, and<br>March                                                                              | Operating                                                                                                                      | g Income<br>May                                                                      | June                                                                                        |                                                                                                            |   |
| 1<br>2<br>3<br>4<br>5      | Campus Clo<br>Semiannual Projected                | <b>thier</b><br>Gross Mar<br>January                                                                                     | rgin, Expe<br>February<br>\$6,880,576.15                                                                      | nses, and<br>March<br>\$9,742,702.37                                                            | Operating<br>April<br>\$4,818,493.53                                                                                           | <b>1 Income</b><br>May<br>\$4,566,722.63                                             | June<br>\$8,527,504.39                                                                      | <b>Total</b><br>\$37,919,908.89                                                                            |   |
| 4                          | Campus Clo<br>Semiannual Projected                | thier<br>Gross Mar<br>January<br>\$3,383,909.82<br>1,319,725                                                             | rgin, Expe<br>February<br>\$6,880,576.15<br>2,683,425                                                         | nses, and<br>March<br>\$9,742,702.37<br>3,799,654                                               | Operating<br>April<br>\$4,818,493.53<br>1,879,212                                                                              | <b>May</b><br>\$4,566,722.63<br>1,781,022                                            | June<br>\$8,527,504.39<br>3,325,727                                                         | <b>Total</b><br>\$37,919,908.89                                                                            | 1 |
| 4                          | Campus Clo<br>Semiannual Projected                | thier<br>Gross Mar<br>January<br>\$3,383,909.82<br>1,319,725                                                             | rgin, Expe<br>February<br>\$6,880,576.15<br>2,683,425                                                         | nses, and<br>March<br>\$9,742,702.37<br>3,799,654                                               | Operating<br>April<br>\$4,818,493.53<br>1,879,212                                                                              | <b>May</b><br>\$4,566,722.63<br>1,781,022                                            | June<br>\$8,527,504.39<br>3,325,727                                                         | <b>Total</b><br>\$37,919,908.89<br>14,788,764                                                              | 1 |
| 4                          | Campus Clo<br>Semiannual Projected                | thier<br>Gross Mar<br>January<br>\$3,383,909.82<br>1,319,725<br>\$2,064,184.99                                           | rgin, Expe<br>February<br>\$6,880,576.15<br>2,683,425<br>\$4,197,151.45                                       | nses, and<br>March<br>\$9,742,702.37<br>3,799,654<br>\$5,943,048.45                             | Operating<br>April<br>\$4,818,493.53<br>1,879,212<br>\$2,939,281.05                                                            | May<br>\$4,566,722.63<br>1,781,022<br>\$2,785,700.80                                 | June<br>\$8,527,504.39<br>3,325,727<br>\$5,201,777.68                                       | Total<br>\$37,919,908.89<br>14,788,764<br>\$23,131,144.42                                                  | 1 |
| 4<br>5<br>6<br>7<br>8<br>9 | Compus Clo<br>Semiannual Projected                | <b>thier</b><br>Gross Mar<br>January<br>\$3,383,909.82<br>1,319,725<br><b>\$2,064,184.99</b><br>\$0.00                   | rgin, Expe<br>February<br>\$6,880,576.15<br>2,683,425<br>\$4,197,151.45<br>\$100,000.00                       | nses, and<br>March<br>\$9,742,702.37<br>3,799,654<br><b>\$5,943,048.45</b><br>\$100,000.00      | Operating<br>April<br>\$4,818,493.53<br>1,879,212<br>\$2,939,281.05<br>\$100,000.00                                            | May<br>\$4,566,722.63<br>1,781,022<br>\$2,785,700.80<br>\$0.00                       | June<br>\$8,527,504.39<br>3,325,727<br><b>\$5,201,777.68</b><br>\$100,000.00                | <b>Total</b><br>\$37,919,908.89<br>14,788,764<br><b>\$23,131,144.42</b><br>\$400,000.00                    | 1 |
| 4<br>5<br>6<br>7           | Compus Clo<br>Semiannual Projected                | <b>thier</b><br>Gross Mar<br><b>January</b><br>\$3,383,909.82<br>1,319,725<br><b>\$2,064,184.99</b><br>\$0.00<br>109,977 | rgin, Expe<br>February<br>\$6,880,576.15<br>2,683,425<br>\$4,197,151.45<br>\$100,000.00<br>223,619            | <b>March</b><br>\$9,742,702.37<br>3,799,654<br><b>\$5,943,048.45</b><br>\$100,000.00<br>316,638 | Operating<br>April<br>\$4,818,493.53<br>1,879,212<br>\$2,939,281.05<br>\$100,000.00<br>156,601                                 | May<br>\$4,566,722.63<br>1,781,022<br>\$2,785,700.80<br>\$0.00<br>148,418            | June<br>\$8,527,504.39<br>3,325,727<br><b>\$5,201,777.68</b><br>\$100,000.00<br>277,144     | Total<br>\$37,919,908.89<br>14,788,764<br><b>\$23,131,144.42</b><br>\$400,000.00<br>1,232,397              | 1 |
| 4<br>5<br>6<br>7<br>8<br>9 | Compus Clo<br>Semiannual Projected                | <b>thier</b><br>Gross Mar<br>January<br>\$3,383,909.82<br>1,319,725<br><b>\$2,064,184.99</b><br>\$0.00                   | rgin, Expe<br>February<br>\$6,880,576.15<br>2,683,425<br>\$4,197,151.45<br>\$100,000.00<br>223,619<br>619,252 | March<br>\$9,742,702.37<br>3,799,654<br>\$5,943,048.45<br>\$100,000.00<br>316,638<br>876,843    | <b>Operating</b><br><b>April</b><br>\$4,818,493.53<br>1,879,212<br><b>\$2,939,281.05</b><br>\$100,000.00<br>156,601<br>433,664 | May<br>\$4,566,722.63<br>1,781,022<br>\$2,785,700.80<br>\$0.00<br>148,418<br>411,005 | June<br>\$8,527,504.39<br>3,325,727<br>\$5,201,777.68<br>\$100,000.00<br>277,144<br>767,475 | Total<br>\$37,919,908.89<br>14,788,764<br><b>\$23,131,144.42</b><br>\$400,000.00<br>1,232,397<br>3,412,792 | 2 |